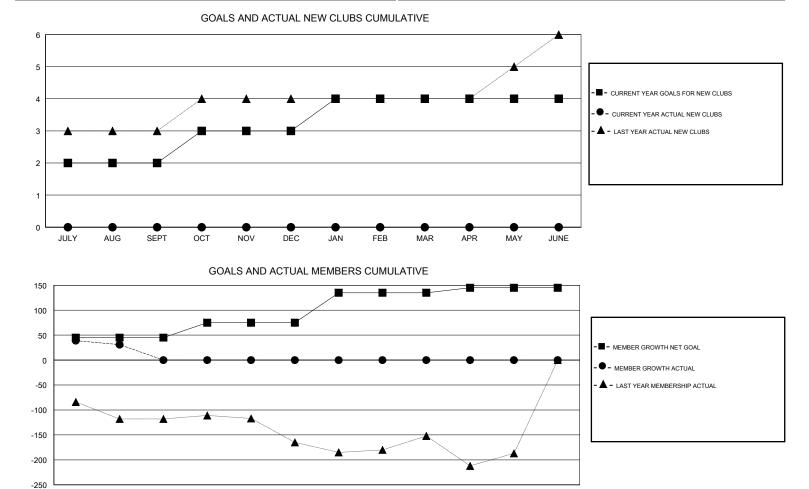

## ANIL TULSYAN GMT:

| GMT: ANIL TULSYAN     |               |           | LOCATION INDIA |                       |                           |                         | GMT CA                                             |
|-----------------------|---------------|-----------|----------------|-----------------------|---------------------------|-------------------------|----------------------------------------------------|
| Clubs                 |               |           |                | Members               |                           |                         |                                                    |
| RESULTS FOR 2018-2019 |               |           |                | RESULTS FOR 2018-2019 |                           |                         |                                                    |
| QUARTER               | NEW CLUB GOAL | NEW CLUBS | DROPPED CLUBS  | QUARTER               | MEMBER GROWTH NET<br>GOAL | MEMBER GROWTH<br>ACTUAL | DROPPED<br>MEMBERS ACTUAL<br>(including transfers) |
| JULY/AUG/SEPT         | 2             | 0         | 0              | JULY/AUG/SEPT         | 45                        | 68                      | 24                                                 |
| OCT/NOV/DEC           | 1             | 0         | 0              | OCT/NOV/DEC           | 30                        | 0                       | 0                                                  |
| JAN/FEB/MAR           | 1             | 0         | 0              | JAN/FEB/MAR           | 60                        | 0                       | 0                                                  |
| APR/MAY/JUNE          | 0             | 0         | 0              | APR/MAY/JUNE          | 10                        | 0                       | 0                                                  |